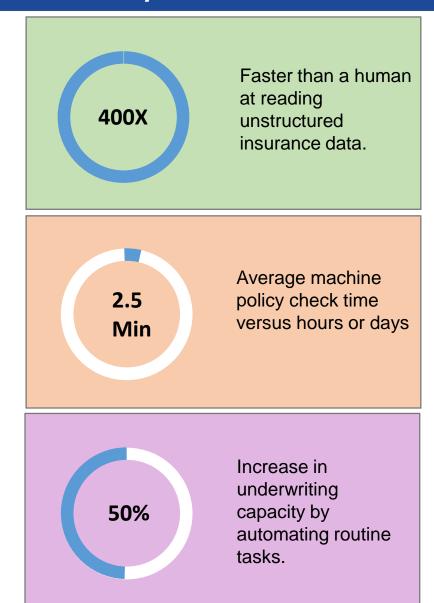

## Why use Insurance Policy Checking Application?

- Real-time Policy Data Extraction for Commercial Insurance Brokers and Agencies
- Extract Data 400 Times Faster than Your Staff Can—With Greater Accuracy

## Quantify the business problem

The growth rate of the commercial insurance market is at 8.5% CAGR and By 2030, the Market Value of Commercial Insurance is expected to reach \$1.62 Trillion.

Following Manual Policy Checking Process takes 40 % of typical employee's day and still Increase in E&O Claims

## Digitally Compare Existing Policies with New Verify Policies in Minutes (Not Hours or Days)

- Digitally Standardize the Policy Validation Processes
- Mitigate Risk
- Reduce E&O Exposure
- Strengthen Contract Certainty
- Improve Data Hygiene
- Increase Profit Margins
- Boost Staff Productivity
- Enhance Operational Efficiency