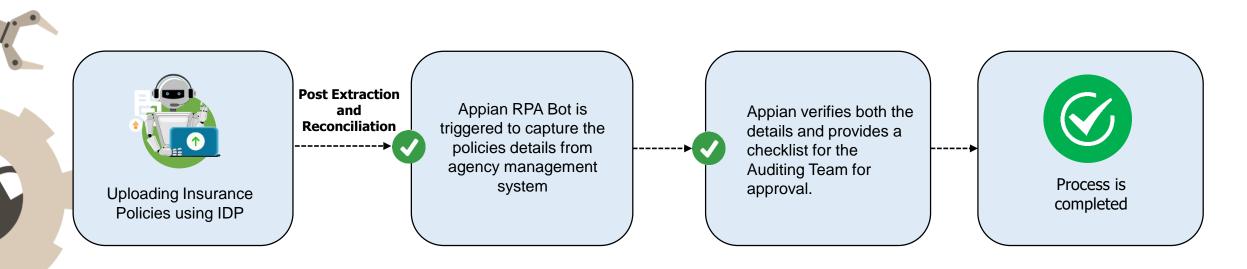

## Insurance Policy Checking – Using IDP + RPA

Use of AI and RPA coupled together to fit all Insurance Organization customer's needs. Customizable components for quicker deployment and newer implementations of features.