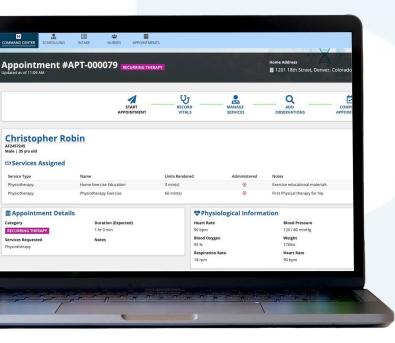

### THE SOLUTION

Home Health Manager is an easy-to-use scalable and customizable solution for empowering healthcare in the home.

The mobile-friendly solution manages home healthcare appointments, schedules nurses, and captures patient data, all in real-time.

#### **SOLUTION FEATURES**

- Customizable Command Center dashboard for managers
- Real-time appointment scheduling
- Google Maps integrations for route planning
- · Records and displays current and historical patient data
- Intelligent Document Processing (IDP) for auto-extracting discharge data
- · Photo uploads for clinical and social observations
- Notifications for emergencies and safety alerts
- Zoom capabilities for virtual visits
- HIPAA compliant

#### **BUSINESS IMPACTS**

- Enhance the continuum of patient care
- Simplify nurse scheduling and appointment routing
- Expand patient care capabilities with virtual visits
- Enable live monitoring of visits for nurse safety
- · Eliminate manual document/spreadsheet processing
- Verify visits at the point of care
- · Capture data easily with a mobile-friendly application
- Provide care anywhere, anytime with offline capability
- Capture observations, documentation, and services