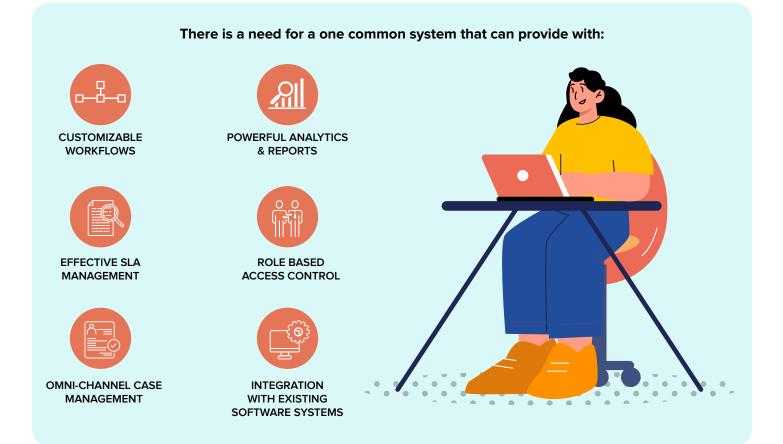

## **KEY FEATURES**

The Smart Human Resource Management Framework developed by Maantic is built on Appian Low-Code Platform allows companies to effectively orchestrate and automate people workflows, from onboarding to offboarding and everything in between.

### BENEFITS

- Delivers superior employee experiences by helping people to engage continuously and be productive
- Effectively manage a global workforce: Onboarding, re-boarding, and offboarding, Career growth and learning
- Support complex employee relationships cases including grievances and disciplinary actions
- My Team Enable managers to easily access information about their teams' background, interests, skills, and aspirations, from any device.
- Directory and networking A highly visual, intuitive way to search for people within your organization