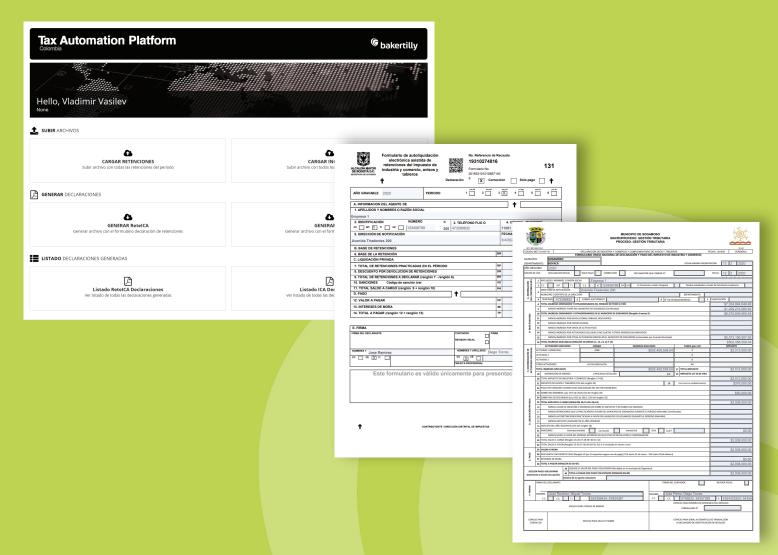

## Tax automation platform (Colombia)

Tax return forms accelerator

## What?

It generates ICA and ReteICA forms, processing and filtering the income and withholding data loaded in the system. Download the PDF forms.

## ─ How?

- Upload Excel files with all income or withholdings
- Generate tax return forms
- Manage municipalities: ICA rate, Bomberil, Notices and Boards, declaration date
- Manage companies: economic activity, declarant / s, company data Generate reports
- and graphs of provisions